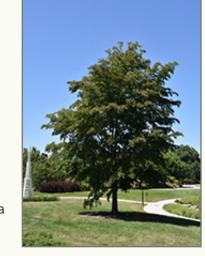

## **Ornamental Features**

Accolade® Elm has dark green deciduous foliage on a tree with a round habit of growth. The glossy pointy leaves turn an outstanding gold in the fall.

## Landscape Attributes

Accolade® Elm is a deciduous tree with a more or less rounded form. Its average texture blends into the landscape, but can be balanced by one or two finer or coarser trees or shrubs for an effective composition.

Accolade® Elm Photo courtesy of NetPS Plant Finder

This tree should only be grown in full sunlight. It is very adaptable to both dry and moist locations, and should do just fine under average home landscape conditions. It is not particular as to soil type or pH, and is able to handle environmental salt. It is highly tolerant of urban pollution and will even thrive in inner city environments. This particular variety is an interspecific hybrid.